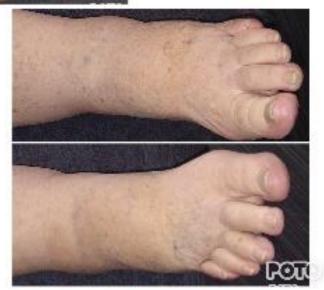

## GOALS

Decrease inflammation and reduce the size of any swelling due to fluid retention.

Also enable our clients to apply self-treatment at home with products that have been modelled to deal with their unique issue.

### Specifications

We have utilized the Mobiderm pads and strips in two sizes, normally in compression therapy but then I have further developed Mobiderm pillows for conditions like 'Lipoma'

### **Client Outlook**

Most of my clients have never had any choice but to put up with their conditions and had given up hope of finding a solution to ease the pain or swelling. It was a pleasure to be able to offer a range of therapies and products that can ease symptoms for them.

### LYMPHATIC SWELLING

?



#### **USING PRODUCTS**

#### **CASE ONE**







### **CASE TWO**







# Judy - 06/18



### **CASE THREE**





### **CASE FOUR**







### CLIENT: Junior F - Age52 PRESENT

Swelling around the left side of the face, as a result of Nasopharyngeal Carcinoma (cancerous growth), Regular headaches and pressure on the skull

### TREATMENT

He had regular treatments of MLD, CDT, Reflexology, Ktaping and using a Mobiderm sheets in a compression cap. He used it while at home between sessions. The combionation of treatments helped to release lots of fascia and then the lymph drained so much better from the area and away from his face and scalp allowing him to seeing better in his left eye and feel less pressure behind his nose and ear area.

### RESULT

The headaches decreased while wearing and after sessions. Feeling less tight, less heat to the side of his face.