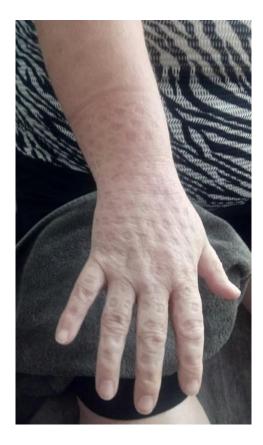

d some amazing results.

### GOALS

Decrease inflammation and reduce the size of any swelling due to fluid retention.

Also enable our clients to apply self-treatment at home with products that have been modelled to deal with their unique issue.

### Specifications

We have utilized the Mobiderm pads and strips in two sizes, normally in compression therapy but then I have further developed Mobiderm pillows for conditions like 'Lipoma'

### **Client Outlook**

Most of my clients have never had any choice but to put up with their conditions and had given up hope of finding a solution to ease the pain or swelling. It was a pleasure to be able to offer a range of therapies and products that can ease symptoms for them.

### LYMPHATIC SWELLING

?



#### **USING PRODUCTS**

#### **CASE ONE**







### **CASE TWO**







# Judy - 06/18



### **CASE THREE**





### **CASE FOUR**







### CLIENT: Junior F - Age52 PRESENT

Swelling around the left side of the face, as a result of Nasopharyngeal Carcinoma (cancerous growth), Regular headaches and pressure on the skull

### TREATMENT

He had regular treatments of MLD, CDT, Reflexology, Ktaping and using a Mobiderm sheets in a compression cap. He used it while at home between sessions. The combionation of treatments helped to release lots of fascia and then the lymph drained so much better from the area and away from his face and scalp allowing him to seeing better in his left eye and feel less pressure behind his nose and ear area.

### RESULT

The headaches decreased while wearing and after sessions. Feeling less tight, less hea