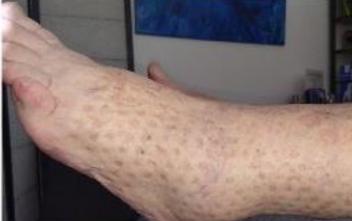

### GOALS

Decrease inflammation and reduce the size of any swelling due to fluid retention.

Also enable our clients to apply self-treatment at home with products that have been modelled to deal with their unique issue.

### Specifications

We have utilized the Mobiderm pads and strips in two sizes, normally in compression therapy but then I have further developed Mobiderm pillows for conditions like 'Lipoma'

### **Client Outlook**

Most of my clients have never had any choice but to put up with their conditions and had given up hope of finding a solution to ease the pain or swelling. It was a pleasure to be able to offer a range of therapies and products that can ease symptoms for them.

### LYMPHATIC SWELLING

?



#### **USING PRODUCTS**

#### **CASE ONE**







### **CASE TWO**







# Judy - 06/18



### **CASE THREE**





### **CASE FOUR**







### CLIENT: Junior F - Age52 PRESENT

Swelling around the left side of the face, as a result of Nasopharyngeal Carcinoma (cancerous growth), Regular headaches and pressure on the skull

### TREATMENT

He had regular treatments of MLD, CDT, Reflexology, Ktaping and using a Mobiderm sheets in a compression cap. He used it while at home between sessions. The combionation of treatments helped to release lots of fascia and then the lymph drained so much better from the area and away from his face and scalp allowing him to seeing better in his left eye and feel less pressure behind his nose and ear area.

### RESULT

The headaches decreased while wearing and after sessions. Feeling less tight, less heat to the side of his fac