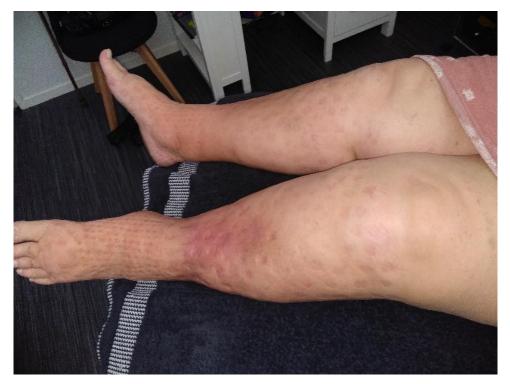

ling due to fluid retention.

Also enable our clients to apply self-treatment at home with products that have been modelled to deal with their unique issue.

### Specifications

We have utilized the Mobiderm pads and strips in two sizes, normally in compression therapy but then I have further developed Mobiderm pillows for conditions like 'Lipoma'

### **Client Outlook**

Most of my clients have never had any choice but to put up with their conditions and had given up hope of finding a solution to ease the pain or swelling. It was a pleasure to be able to offer a range of therapies and products that can ease symptoms for them.

### LYMPHATIC SWELLING

?



#### **USING PRODUCTS**

#### **CASE ONE**







### **CASE TWO**







# Judy - 06/18



### **CASE THREE**





### **CASE FOUR**







### CLIENT: Junior F - Age52 PRESENT

Swelling around the left side of the face, as a result of Nasopharyngeal Carcinoma (cancerous growth), Regular headaches and pressure on the skull

### TREATMENT

He had regular treatments of MLD, CDT, Reflexology, Ktaping and using a Mobiderm sheets in a compression cap. He used it while at home between sessions. The combionation of treatments helped to release lots of fascia and then the lymph drained so much better from the area and away from his face and scalp allowing him to seeing better in his left eye and feel less pressure behind his nose and ear area.

### RESULT

The headaches decreased while wearing and after sessions. Feeling less tight, less heat to the side of his face. He could see more from his left eye and less ear infections. S