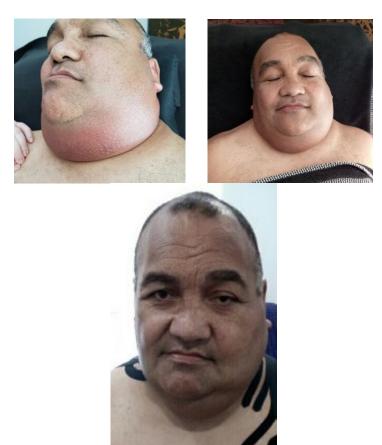

### CLIENT: Junior F - Age52 PRESENT

Swelling around the left side of the face, as a result of Nasopharyngeal Carcinoma (cancerous growth), Regular headaches and pressure on the skull

### TREATMENT

He had regular treatments of MLD, CDT, Reflexology, Ktaping and using a Mobiderm sheets in a compression cap. He used it while at home between sessions. The combionation of treatments helped to release lots of fascia and then the lymph drained so much better from the area and away from his face and scalp allowing him to seeing better in his left eye and feel less pressure behind his nose and ear area.

### RESULT

The headaches decreased while wearing and after sessions. Feeling less tight, less heat to the side of his face. He could see more from his left eye and less ear infections. Sadly, Junior lost his fight with cancer earlier in this year (2018).