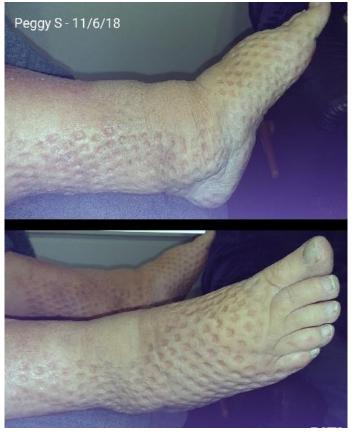

ng due to fluid retention.

Also enable our clients to apply self-treatment at home with products that have been modelled to deal with their unique issue.

### Specifications

We have utilized the Mobiderm pads and strips in two sizes, normally in compression therapy but then I have further developed Mobiderm pillows for conditions like 'Lipoma'

### **Client Outlook**

Most of my clients have never had any choice but to put up with their conditions and had given up hope of finding a solution to ease the pain or swelling. It was a pleasure to be able to offer a range of therapies and products that can ease symptoms for them.

### LYMPHATIC SWELLING

?



#### **USING PRODUCTS**

#### **CASE ONE**







### **CASE TWO**







# Judy - 06/18



### **CASE THREE**





### **CASE FOUR**







### CLIENT: Junior F - Age52 PRESENT

Swelling around the left side of the face, as a result of Nasopharyngeal Carcinoma (cancerous growth), Regular headaches and pressure on the skull

### TREATMENT

He had regular treatments of MLD, CDT, Reflexology, Ktaping and using a Mobiderm sheets in a compression cap. He used it while at home between sessions. The combionation of treatments helped to release lots of fascia and then the lymph drained so much better from the area and away from his face and scalp allowing him to seeing better in his left eye and feel less pressure behind his nose and ear area.

### RESULT

The headaches decreased while wearing and after sessions. Feeling less tight, less heat to the side of his face. He could see more from his left eye and less ear infections. Sad