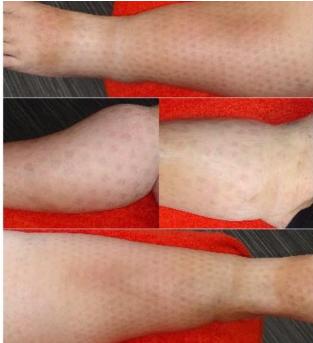

had some amazing results.

### GOALS

Decrease inflammation and reduce the size of any swelling due to fluid retention.

Also enable our clients to apply self-treatment at home with products that have been modelled to deal with their unique issue.

### Specifications

We have utilized the Mobiderm pads and strips in two sizes, normally in compression therapy but then I have further developed Mobiderm pillows for conditions like 'Lipoma'

### **Client Outlook**

Most of my clients have never had any choice but to put up with their conditions and had given up hope of finding a solution to ease the pain or swelling. It was a pleasure to be able to offer a range of therapies and products that can ease symptoms for them.

### LYMPHATIC SWELLING

?



#### **USING PRODUCTS**

#### **CASE ONE**







### **CASE TWO**







# Judy - 06/18



### **CASE THREE**





### **CASE FOUR**







### CLIENT: Junior F - Age52 PRESENT

Swelling around the left side of the face, as a result of Nasopharyngeal Carcinoma (cancerous growth), Regular headaches and pressure on the skull

### TREATMENT

He had regular treatments of MLD, CDT, Reflexology, Ktaping and using a Mobiderm sheets in a compression cap. He used it while at home between sessions. The combionation of treatments helped to release lots of fascia and then the lymph drained so much better from the area and away from his face and scalp allowing him to seeing better in his left eye and feel less pressure behind his nose and ear area.

### RESULT

The headaches decreased while wearing and after sessions. Feeling less tight, less h