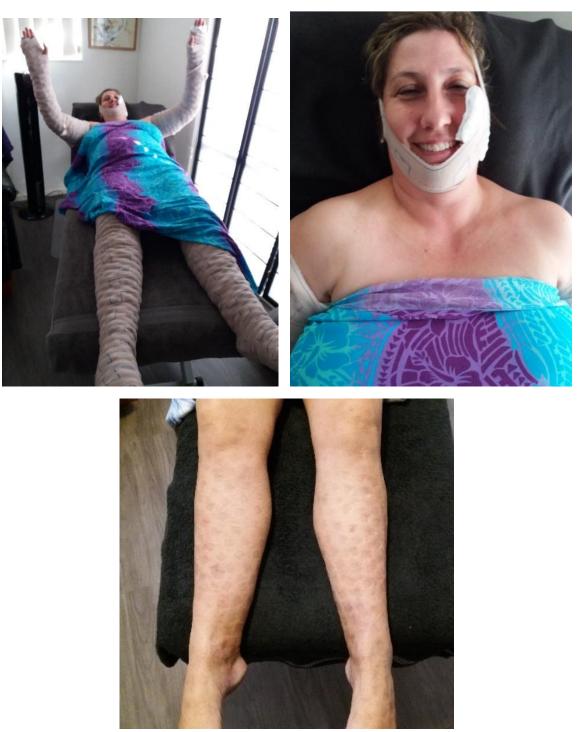

### CLIENT: Junior F - Age52 PRESENT

Swelling around the left side of the face, as a result of Nasopharyngeal Carcinoma (cancerous growth), Regular headaches and pressure on the skull

### TREATMENT

He had regular treatments of MLD, CDT, Reflexology, Ktaping and using a Mobiderm sheets in a compression cap. He used it while at home between sessions. The combionation of treatments helped to release lots of fascia and then the lymph drained so much better from the area and away from his face and scalp allowing him to seeing better in his left eye and feel less pressure behind his nose and ear area.

### RESULT

The headaches decreased while wearing and after sessions. Feeling less tight, less heat to the side of his face. He could see more from his left eye and less ear infections. Sadly, Junior lost his fight with cancer earlier in this year (2018).