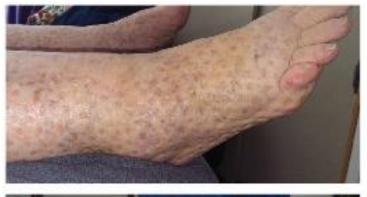

.

### GOALS

Decrease inflammation and reduce the size of any swelling due to fluid retention.

Also enable our clients to apply self-treatment at home with products that have been modelled to deal with their unique issue.

### Specifications

We have utilized the Mobiderm pads and strips in two sizes, normally in compression therapy but then I have further developed Mobiderm pillows for conditions like 'Lipoma'

### **Client Outlook**

Most of my clients have never had any choice but to put up with their conditions and had given up hope of finding a solution to ease the pain or swelling. It was a pleasure to be able to offer a range of therapies and products that can ease symptoms for them.

### LYMPHATIC SWELLING

?



#### **USING PRODUCTS**

#### **CASE ONE**







### **CASE TWO**







# Judy - 06/18



### **CASE THREE**





### **CASE FOUR**







### CLIENT: Junior F - Age52 PRESENT

Swelling around the left side of the face, as a result of Nasopharyngeal Carcinoma (cancerous growth), Regular headaches and pressure on the skull

### TREATMENT

He had regular treatments of MLD, CDT, Reflexology, Ktaping and using a Mobiderm sheets in a compression cap. He used it while at home between sessions. The combionation of treatments helped to release lots of fascia and then the lymph drained so much better from the area and away from his face and scalp allowing him to seeing better in his left eye and feel less pressure behind his nose and ear area.

### RESULT

The headaches decreased while wearing and after sessions. Feeling less tight, less heat to the side of his f